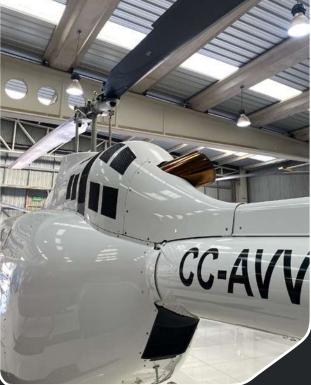

# Bell Helicopter Bell 505 Jet Ranger X

**YOM** 2018

Total Time 398,2 Hours/ 1,027 LDG

Configuration Commercial

Engine Safran Arrius 2R

### **Highlights**

- No damage history

Crew/Passengers 1 Crew/ 4 Passengers

Engine TT 398,2 Hours
Engine Cycles 1,027 Cycles
Empty Weight 1,085.7 Kgs