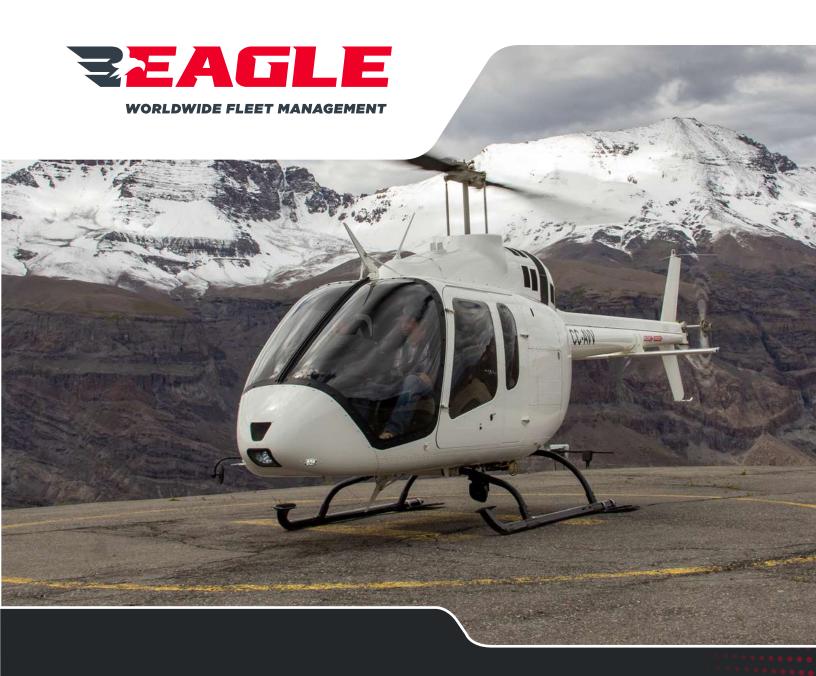

# BELL 505

2018

398,2 Hours

Bell 505-2018- EAGLE-65078

# Bell Helicopter Bell 505 Jet Ranger X

**YOM** 2018

Total Time 398,2 Hours/ 1,027 LDG

Configuration Commercial

Engine Safran Arrius 2R

### **Highlights**

- No damage history

Crew/Passengers 1 Crew/ 4 Passengers

Engine TT 398,2 Hours
Engine Cycles 1,027 Cycles
Empty Weight 1,085.7 Kgs