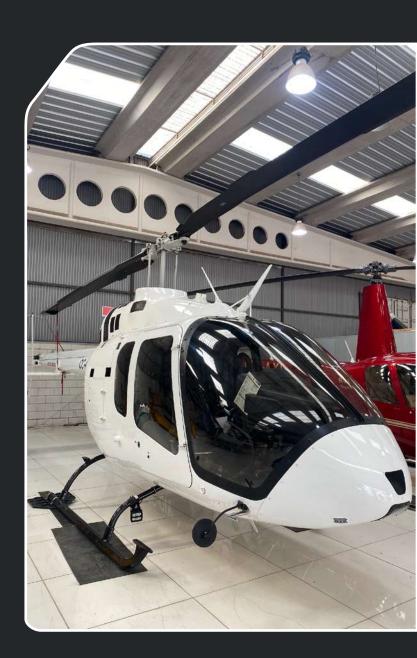

# Bell Helicopter Bell 505 Jet Ranger X

**YOM** 2018

Total Time 398,2 Hours/ 1,027 LDG

Configuration Commercial

Engine Safran Arrius 2R

### **Highlights**

- No damage history

Crew/Passengers 1 Crew/ 4 Passengers

Engine TT 398,2 Hours
Engine Cycles 1,027 Cycles
Empty Weight 1,085.7 Kgs