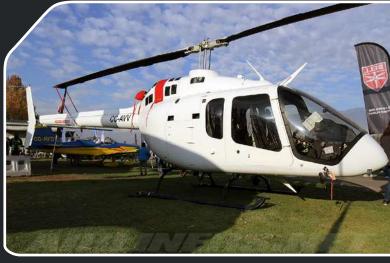

# Bell Helicopter Bell 505 Jet Ranger X

**YOM** 2018

Total Time 398,2 Hours/ 1,027 LDG

Configuration Commercial

Engine Safran Arrius 2R

### **Highlights**

- No damage history

Crew/Passengers 1 Crew/ 4 Passengers

Engine TT 398,2 Hours
Engine Cycles 1,027 Cycles
Empty Weight 1,085.7 Kgs